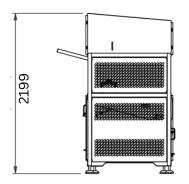

## **AUTOCAN 1000**

Handles can diameters of 150-155mm and heights ranging from 141-235mm.

| DIMENSIONS (MM) |      |
|-----------------|------|
| Overall Height  | 2199 |
| Width           | 4275 |
| Depth           | 1613 |