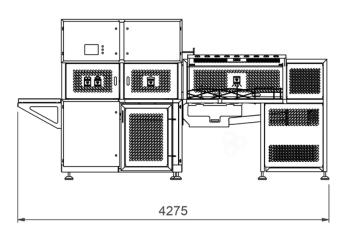

## **AUTOCAN 1000**

Handles can diameters of 150-155mm and heights ranging from 141-235mm.

| DIMENSIONS (MM) |      |
|-----------------|------|
| Overall Height  | 2199 |
| Width           | 4275 |
| Depth           | 1613 |