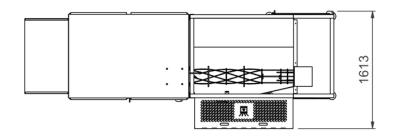

## **AUTOCAN 1000**

Handles can diameters of 150-155mm and heights ranging from 141-235mm.

| DIMENSIONS (MM) |      |
|-----------------|------|
| Overall Height  | 2199 |
| Width           | 4275 |
| Depth           | 1613 |