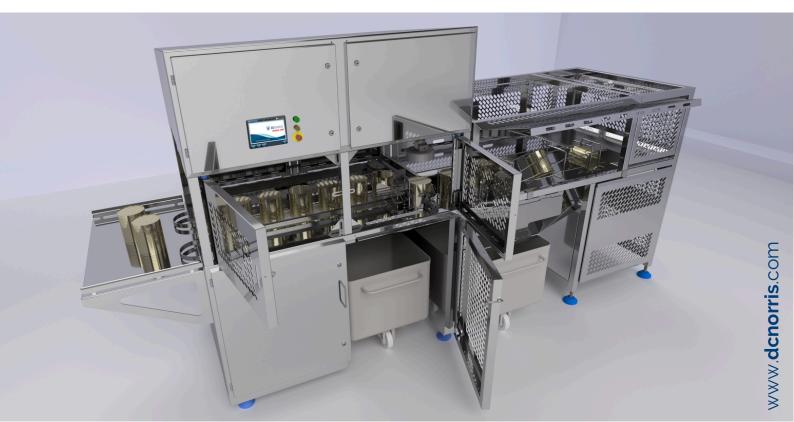

## AUTOCAN 1000 Automatic Can Opener & Crusher

The AutoCan 1000 Automatic Can Opener and Crusher is an innovative, high-speed system designed to meet the rigorous demands of the food and beverage processing industry.

Capable of processing up to 1000 A10 cans per hour, this efficient and flexible solution is ideal for high-volume production lines.

## **ROBUST & RELIABLE CONSTRUCTION**

Built for reliability, the AutoCan 1000 is constructed from durable 316 stainless steel, ensuring longevity and resistance in challenging production environments. The machines easy-to-change components allow for quick adaptation to different can sizes, making it highly versatile and efficient for any production line.

- Multi-Functionality: Combines can opening, emptying and crushing in one compact system.
- Enhanced Hygiene: Can pre-rinse and water blow-off nozzles to prevent contamination.
- Safety Features: Interlocked guarding and safety switches.
- Pneumatic Cylinders: Accurate positioning and opening for each can.

- Minimal Product Wastage: Twist box and rinse mechanism for thorough discharge of product.
- Electric Can Crusher: Cans are quietly and efficiently compacted after opening.
- User-Friendly Interface: Operated via a responsive touchscreen HMI, for easy adjustments and control.
- Available Options: Vibration system, bins for lid collection, crushed cans and product discharge.